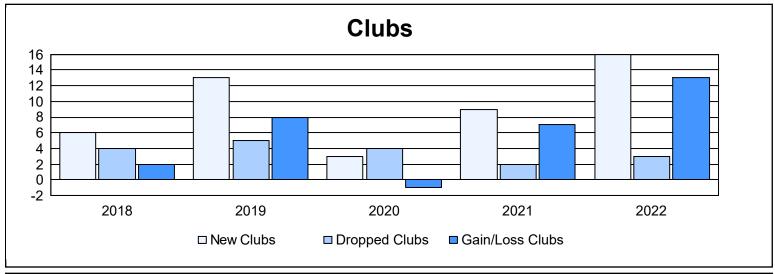

District 318 C

As of June 2022 Cumulative

| Year      | New<br>Clubs | Dropped<br>Clubs | Gain/<br>Loss<br>Clubs | New<br>Members | Charter<br>Members | Reinstate<br>Members | Transfer<br>Members | Total<br>Member<br>Added | Total<br>Members<br>Dropped | Gain/<br>Loss<br>Members |
|-----------|--------------|------------------|------------------------|----------------|--------------------|----------------------|---------------------|--------------------------|-----------------------------|--------------------------|
| 2017-2018 | 6            | 4                | 2                      | 428            | 184                | 30                   | 6                   | 648                      | 498                         | 150                      |
| 2018-2019 | 13           | 5                | 8                      | 456            | 346                | 36                   | 1                   | 839                      | 341                         | 498                      |
| 2019-2020 | 3            | 4                | -1                     | 233            | 116                | 28                   | 1                   | 378                      | 595                         | -217                     |
| 2020-2021 | 9            | 2                | 7                      | 250            | 264                | 34                   | 3                   | 551                      | 425                         | 126                      |
| 2021-2022 | 16           | 3                | 13                     | 308            | 424                | 6                    | 5                   | 743                      | 456                         | 287                      |
| Average   | 9            | 4                | 6                      | 335            | 267                | 27                   | 3                   | 632                      | 463                         | 169                      |